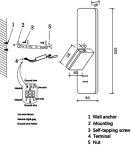

## ENGLISH IP20

Specification of installation

- In order to ensure safety use, please notice the following items:
- Read and understand the whole Specification.
- Suitable for the use of 220-240V and 50-60Hz.
- Must be installeed on the fixed places and be checked annually
- Please wear gloves as installment and avoid rot on the surface of plaetng.
- Please tum off the lighting source by soft cloth as cleaning prohibited to use of rotted detergent.
- Please connect with the local sales service center when there are any abnomality.



6 BK

Product coding CLT 216W

## WALL OF THE BOX SIZE - W300 F30 H80 FITURE SIZE 108 80